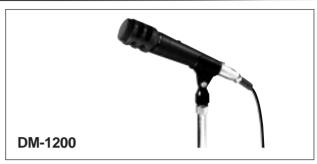

# DM-1100 Lecture, Speech use / DM-1200 Speech use DM-1300 Speech, Vocal use / DM-1500 Vocal use

**DM-1200** Designed for both hand-held and stand mounting uses, the TOA DM-1200 is a unidirectional dynamic microphone suited for speech applications. The microphone has a short-off type slide on/off switch to reduce switching noise and has an XLR type 3-pin male connector as well. The microphone body is rigidly constructed of diecast zinc, and is designed to reduce handling noise. The microphone comes with a microphone holder that is adaptable to W5/16", W3/8" and W5/8" threads, and with a 10m single-core shielded cable with an unbalanced 1/4" phone plug.