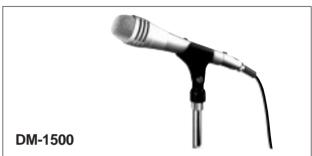

# DM-1100 Lecture, Speech use / DM-1200 Speech use DM-1300 Speech, Vocal use / DM-1500 Vocal use

**DM-1500** Designed for both hand-held and stand mounting uses, the TOA DM-1500 is a unidirectional dynamic microphone suited for vocal applications. The microphone has a short-off type slide on/off switch to reduce switching noise and has an XLR type 3-pin male connector as well. The microphone body is rigidly constructed of diecast zinc, and is designed to reduce handling noise. The microphone comes with a microphone holder that is adaptable to W5/16" threads, and with a 10m 2-core shielded cable with unbalanced 1/4" phone plug.