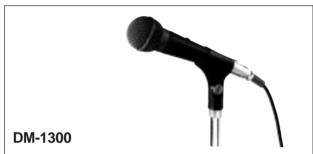

# DM-1100 Lecture, Speech use / DM-1200 Speech use DM-1300 Speech, Vocal use / DM-1500 Vocal use

**DM-1300** Designed for both hand-held and stand mounting uses, the TOA DM-1300 is a unidirectional dynamic microphone suited for speech and vocal applications. The microphone has a short-off type slide on/off switch to reduce switching noise and has an XLR type 3-pin male connector as well. The microphone body is rigidly constructed of diecast zinc, and is designed to reduce handling noise. The microphone comes with a microphone holder that is adaptable to W5/16" threads, and with a 10m single-core shielded cable with an unbalanced 1/4" phone plug.