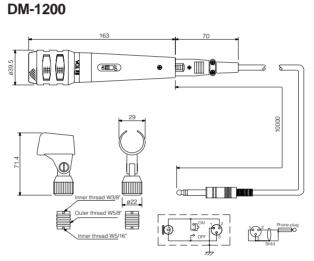

**DM-1200** Designed for both hand-held and stand mounting uses, the TOA DM-1200 is a unidirectional dynamic microphone suited for speech applications. The microphone has a short-off type slide on/off switch to reduce switching noise and has an XLR type 3-pin male connector as well. The microphone body is rigidly constructed of diecast zinc, and is designed to reduce handling noise. The microphone comes with a microphone holder that is adaptable to W5/16", W3/8" and W5/8" threads, and with a 10m single-core shielded cable with an unbalanced 1/4" phone plug.

#### APPEARANCE AND DIMENSIONAL DIAGRAM

## 

Unit: mm