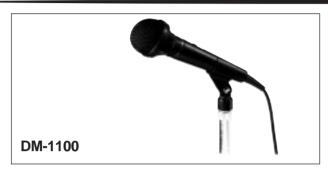

# DM-1100 Lecture, Speech use / DM-1200 Speech use DM-1300 Speech, Vocal use / DM-1500 Vocal use

#### **DESCRIPTION**

**DM-1100** Designed for both hand-held and stand mounting uses, the TOA DM-1100 is a unidirectional dynamic microphone suited for general sound applications. The microphone has a short-off type slide on/off switch to minimize switching noise and is fitted with a 7.5 m single-core shielded cable with an unbalanced 1/4" phone plug. The microphone body is rigidly constructed of diecast aluminum, and designed to reduce handling noise. The microphone is supplied with a microphone holder that is adaptable to both W5/16" and W5/8" threads.