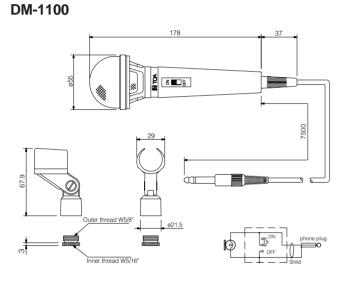

#### **DESCRIPTION**

**DM-1100** Designed for both hand-held and stand mounting uses, the TOA DM-1100 is a unidirectional dynamic microphone suited for general sound applications. The microphone has a short-off type slide on/off switch to minimize switching noise and is fitted with a 7.5 m single-core shielded cable with an unbalanced 1/4" phone plug. The microphone body is rigidly constructed of diecast aluminum, and designed to reduce handling noise. The microphone is supplied with a microphone holder that is adaptable to both W5/16" and W5/8" threads.

#### APPEARANCE AND DIMENSIONAL DIAGRAM

## 

Unit: mm