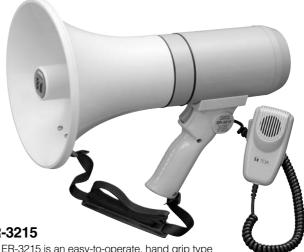

#### ER-3215

The ER-3215 is an easy-to-operate, hand grip type 15W megaphone.

It can be used as a shoulder-type megaphone when, the microphone is detached.

Handle and microphone with anti-bacteria treatment improve hygiene and safety during use

The newly developed polyimide diaphragm is employed to ensure high sound quality.