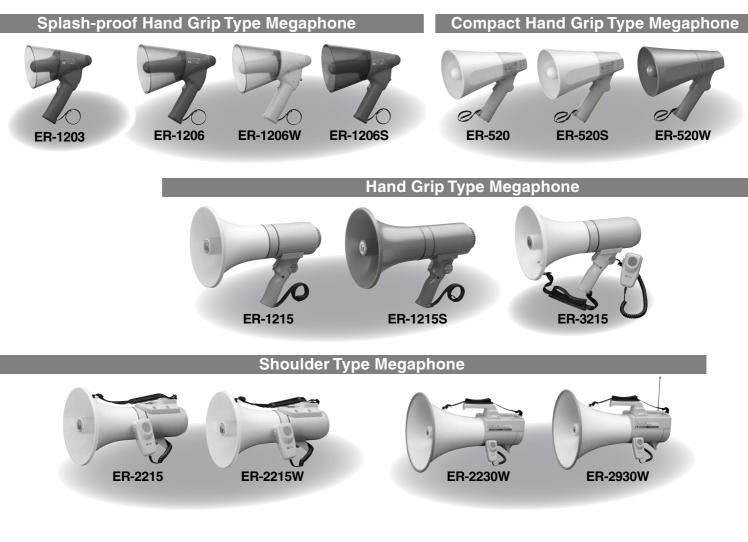

## Splash-proof Hand Grip Type Megaphone

#### ER-1203

The ER-1203 is a compact splash-proof megaphone rated at 3W output and features IPX5 water-jet-resistant designs. Handle and microphone with anti-bacteria treatment improve hygiene and safety during use.

#### ER-1206W (with Whistle signal)

The ER-1206W is a compact splash-proof megaphone rated at 6W output featuring a built-in whistle. It features IPX5 water-jet-resistant designs. A whistle tone can be used for attracting attention. It operates with 6 R6P batteries, or 4 R6P batteries when the battery spacer (accessory) is used. Handle and microphone with anti-bacteria treatment improve hygiene and safety during use.

#### ER-1206

The ER-1206 is a compact splash-proof megaphone rated at 6W output and features IPX5 water-jet-resistant designs. It operates with 6 R6P batteries, or 4 R6P batteries when the battery spacer (accessory) is used. Handle and microphone with anti-bacteria treatment improve hygiene and safety during use.

### ER-1206S (with Siren signal)

The ER-1206S is a compact splash-proof megaphone rated at 6W output featuring a built-in siren. It features IPX5 water-jet-resistant designs. A whistle tone can be used for attracting attention. It operates with 6 R6P batteries, or 4 R6P batteries when the battery spacer (accessory) is used. Handle and microphone with anti-bacteria treatment improve hygiene and safety during use.