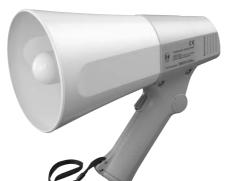

#### **ER-520**

Small in size and light in weight, the ER-520 megaphone can be easily carried by a single hand.

Handle and microphone with anti-bacteria treatment improve hygiene and safety during use

The newly developed polyimide diaphragm is employed to ensure high sound quality.

#### **ER-520S** (with Siren signal)

Small in size and light in weight, the ER-520S megaphone can be easily carried by a single hand. It can also provide a siren tone. Handle and microphone with anti-bacteria treatment improve hygiene and safety during use

The newly developed polyimide diaphragm is employed to ensure high sound quality.

Small in size and light in weight, the ER-520W megaphone can be easily carried by a single hand. It can also provide a whistle tone. Handle and microphone with anti-bacteria treatment improve hygiene and safety during use.