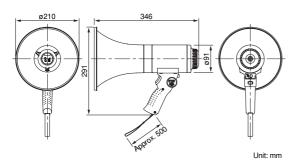

#### ER-1215

The ER-1215 is an easy-to-operate, hand grip type megaphone rated at 15W output.

Handle and microphone with anti-bacteria treatment improve hygiene and safety during use.

The newly developed polyimide diaphragm is employed to ensure high sound quality.

### (with Siren signal)

The ER-1215S is a hand grip type, 15W output megaphone with siren. Pressing the siren button sounds a siren continuously in emergency conditions.

Handle and microphone with anti-bacteria treatment improve hygiene and safety during use.

|                         | ER-520                                                                        | ER-520W                                                                                        | ER-520S                                                                                         | ER-1215                                                                       | ER-1215S                                                                                       |  |
|-------------------------|-------------------------------------------------------------------------------|------------------------------------------------------------------------------------------------|-------------------------------------------------------------------------------------------------|-------------------------------------------------------------------------------|------------------------------------------------------------------------------------------------|--|
| Power Source            | R6P (AA) × 8 (12V DC)                                                         |                                                                                                |                                                                                                 | R14P (C) × 6 (9V DC)                                                          |                                                                                                |  |
| Rated Output            | 6W                                                                            |                                                                                                |                                                                                                 | 15W                                                                           |                                                                                                |  |
| Maximum Output          | 10W                                                                           |                                                                                                |                                                                                                 | 23W                                                                           |                                                                                                |  |
| Battery Life            | Approx. 10 hours (JEITA)* <sup>2</sup>                                        | Voice: Approx. 10 hours (JEITA)* <sup>2</sup><br>Whistle: Approx. 30 min (JEITA)* <sup>2</sup> | Voice: Approx. 10 hours (JEITA)* <sup>2</sup> ,<br>Silent: Approx. 40 min (JEITA)* <sup>2</sup> | Voice: Approx. 14 hours (JEITA)*2                                             | Voice: Approx. 14 hours (JEITA)* <sup>2</sup> ,<br>Siren: Approx. 20 min (JEITA)* <sup>2</sup> |  |
| Audible Range           | Voice: Approx. 250m (JEITA)* <sup>2</sup>                                     | Voice: Approx. 250m (JEITA)* <sup>2</sup> ,<br>Whistle: Approx. 315m (JEITA)* <sup>2</sup>     | Voice: Approx. 250m (JEITA)* <sup>2</sup><br>Silent: Approx. 315m (JEITA)* <sup>2</sup>         | Voice: Approx. 315m (JEITA)* <sup>2</sup>                                     | Voice: Approx. 315m (JEITA)* <sup>2</sup> ,<br>Siren: Approx. 500m (JEITA)* <sup>2</sup>       |  |
| Signal Sound            | -                                                                             | Whistle                                                                                        | Siren                                                                                           | —                                                                             | Siren                                                                                          |  |
| Diaphragm               | Polyamide film (voice coil, bobbin)                                           |                                                                                                |                                                                                                 |                                                                               |                                                                                                |  |
| Anti-bacteria Treatment | Mouth and handle                                                              |                                                                                                |                                                                                                 |                                                                               |                                                                                                |  |
| Operating Temperature   | -10°C to +40°C                                                                |                                                                                                |                                                                                                 |                                                                               |                                                                                                |  |
| Finish                  | Horn: ABS resin, light gray<br>Others: ABS resin, gray<br>Strap: Nylon, black | Horn: ABS resin, light gray<br>Others: ABS resin, gray<br>Strap: Nylon, black                  | Horn: ABS resin, red<br>Others: ABS resin, red<br>Strap: Nylon, black                           | Horn: ABS resin, light gray<br>Others: ABS resin, gray<br>Strap: Nylon, black | Horn: ABS resin, red<br>Others: ABS resin, red<br>Strap: Nylon, black                          |  |
| Dimensions              | 160 (W) × 256 (H) × 260 (D)mm                                                 |                                                                                                |                                                                                                 | 210 (W) × 291 (H) × 346 (D)mm                                                 |                                                                                                |  |
| Weight                  | 620g (without batteries)                                                      | 650g (without batteries)                                                                       | 650g (without batteries)                                                                        | 1.1kg (without batteries)                                                     | 1.2kg (without batteries)                                                                      |  |