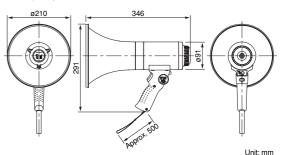

### (with Siren signal)

The ER-1215S is a hand grip type, 15W output megaphone with siren. Pressing the siren button sounds a siren continuously in emergency conditions.

Handle and microphone with anti-bacteria treatment improve hygiene and safety during use.

The newly developed polyimide diaphragm is employed to ensure high sound quality.