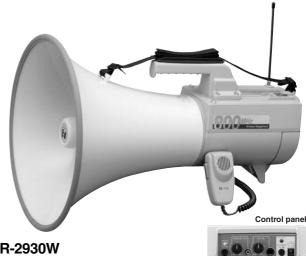

Microphone with anti-bacteria treatment improve hygiene and safety during use

The newly developed polyimide diaphragm is employed to ensure high sound quality.

The ER-2930W is a shoulder megaphone having an EXT. mic input, AUX input, DC power input, battery meter and whistle function. It can be mounted to the optional ST-16 speaker stand. Microphone with anti-bacteria treatment improve hygiene

and safety during use.

**Optional Wirless Tuner unit** UHF: WTU-4800 VHF: WTU-3800

The newly developed polyimide diaphragm is employed to ensure high sound quality. A wireless function is also provided.