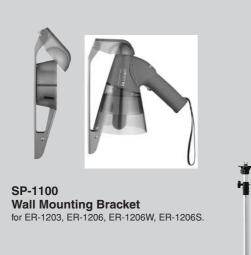

#### **SPECIFICATIONS**

|                         | ER-1203                                                                                | ER-1206                                                                                                                                                                 | ER-1206W                                                                                                                                                                                                                      | ER-1206S                                                                                                                                                                                                                  |  |  |  |  |
|-------------------------|----------------------------------------------------------------------------------------|-------------------------------------------------------------------------------------------------------------------------------------------------------------------------|-------------------------------------------------------------------------------------------------------------------------------------------------------------------------------------------------------------------------------|---------------------------------------------------------------------------------------------------------------------------------------------------------------------------------------------------------------------------|--|--|--|--|
| Power Source            | R6P (AA) × 4 (6V DC)                                                                   |                                                                                                                                                                         | R6P (AA) × 6 (9V DC) or R6P (AA) × 4 with battery spacer (6V DC)                                                                                                                                                              |                                                                                                                                                                                                                           |  |  |  |  |
| Rated Output            | 3W                                                                                     |                                                                                                                                                                         | 6W                                                                                                                                                                                                                            |                                                                                                                                                                                                                           |  |  |  |  |
| Maximum Output          | 4W                                                                                     |                                                                                                                                                                         | 10W                                                                                                                                                                                                                           |                                                                                                                                                                                                                           |  |  |  |  |
| Battery Life            | Approx. 8 hours (JEITA)*2                                                              | When using six R6P batteries (JEITA)* <sup>2</sup><br>Voice: Approx. 8 hours<br>—<br>When using four R6P batteries (JEITA)* <sup>2</sup><br>Voice: Approx. 5 hours<br>— | When using six R6P batteries (JEITA)* <sup>2</sup><br>Voice: Approx. 8 hours,<br>Whistle: Approx. 20 minutes<br>When using four R6P batteries (JEITA)* <sup>2</sup><br>Voice: Approx. 5 hours,<br>Whistle: Approx. 10 minutes | When using six R6P batteries (JEITA)* <sup>2</sup><br>Voice: Approx. 8 hours,<br>Siren: Approx. 20 minutes<br>When using four R6P batteries (JEITA)* <sup>2</sup><br>Voice: Approx. 5 hours,<br>Siren: Approx. 10 minutes |  |  |  |  |
| Audible Range           | Voice: Approx. 125m (JEITA)* <sup>2</sup>                                              | Voice: Approx. 250m (JEITA)* <sup>2</sup>                                                                                                                               | Voice: Approx. 250m (JEITA)* <sup>2</sup><br>Whistle: Approx. 315m (JEITA)* <sup>2</sup>                                                                                                                                      | Voice: Approx. 250m (JEITA)* <sup>2</sup><br>Siren: Approx. 315m (JEITA)* <sup>2</sup>                                                                                                                                    |  |  |  |  |
| Signal Sound            | —                                                                                      | _                                                                                                                                                                       | Whistle                                                                                                                                                                                                                       | Siren (sounds of 5 seconds intervals)                                                                                                                                                                                     |  |  |  |  |
| Frequency Response      | 500 - 6,000Hz (SPL -20dB)                                                              |                                                                                                                                                                         | 450 - 6,000Hz (SPL -20dB)                                                                                                                                                                                                     |                                                                                                                                                                                                                           |  |  |  |  |
| Magnetic Circuit        | Neodymium magnet, inner magnet type                                                    |                                                                                                                                                                         |                                                                                                                                                                                                                               |                                                                                                                                                                                                                           |  |  |  |  |
| Diaphragm               | Polyimide film (voice coil, bobbin)                                                    |                                                                                                                                                                         |                                                                                                                                                                                                                               |                                                                                                                                                                                                                           |  |  |  |  |
| Anti-bacteria Treatment | Mouth and handle                                                                       |                                                                                                                                                                         |                                                                                                                                                                                                                               |                                                                                                                                                                                                                           |  |  |  |  |
| Water Protection        | IPX5                                                                                   |                                                                                                                                                                         |                                                                                                                                                                                                                               |                                                                                                                                                                                                                           |  |  |  |  |
| Operating Temperature   | -10°C to +40°C                                                                         |                                                                                                                                                                         |                                                                                                                                                                                                                               |                                                                                                                                                                                                                           |  |  |  |  |
| Finish                  | Horn: ASA resin, clear dark gray<br>Other: ASA resin, dark gray<br>Strap: Nylon, black | Horn: ASA resin, clear dark gray<br>Other: ASA resin, dark gray<br>Strap: Nylon, black                                                                                  | Horn: ASA resin, clear dark gray<br>Other: ASA resin, yellow<br>Strap: Nylon, black                                                                                                                                           | Horn: ASA resin, clear red<br>Other: ASA resin, red<br>Strap: Nylon, black                                                                                                                                                |  |  |  |  |
| Dimensions              | 137 (W) × 257,8 (H) × 210 (D)mm                                                        | (D)mm 154 (W) × 266 (H) × 250 (D)mm                                                                                                                                     |                                                                                                                                                                                                                               |                                                                                                                                                                                                                           |  |  |  |  |
| Weight                  | 610g (without batteries)                                                               | 660g (without batteries)                                                                                                                                                | 680g (without batteries)                                                                                                                                                                                                      | 680g (without batteries)                                                                                                                                                                                                  |  |  |  |  |
| Accessory               | Battery spacer × 1                                                                     |                                                                                                                                                                         |                                                                                                                                                                                                                               |                                                                                                                                                                                                                           |  |  |  |  |
| Option                  | Wall mounting bracket for megaphone : SP-1100                                          |                                                                                                                                                                         |                                                                                                                                                                                                                               |                                                                                                                                                                                                                           |  |  |  |  |