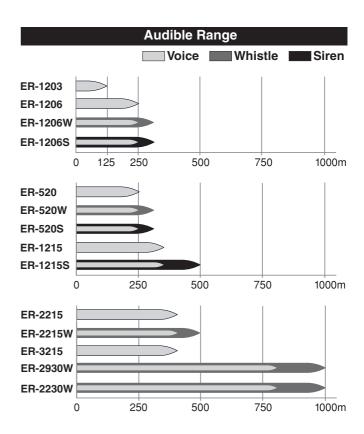

#### **SPECIFICATIONS**

|                         | ER-1203                                                                                | ER-1206                                                                                                                                                                 | ER-1206W                                                                                                                                                                                                                      | ER-1206S                                                                                                                                                                                                                  |  |  |  |  |
|-------------------------|----------------------------------------------------------------------------------------|-------------------------------------------------------------------------------------------------------------------------------------------------------------------------|-------------------------------------------------------------------------------------------------------------------------------------------------------------------------------------------------------------------------------|---------------------------------------------------------------------------------------------------------------------------------------------------------------------------------------------------------------------------|--|--|--|--|
| Power Source            | R6P (AA) × 4 (6V DC)                                                                   |                                                                                                                                                                         | R6P (AA) × 6 (9V DC) or R6P (AA) × 4 with battery spacer (6V DC)                                                                                                                                                              |                                                                                                                                                                                                                           |  |  |  |  |
| Rated Output            | 3W                                                                                     |                                                                                                                                                                         | 6W                                                                                                                                                                                                                            |                                                                                                                                                                                                                           |  |  |  |  |
| Maximum Output          | 4W                                                                                     |                                                                                                                                                                         | 10W                                                                                                                                                                                                                           |                                                                                                                                                                                                                           |  |  |  |  |
| Battery Life            | Approx. 8 hours (JEITA)*2                                                              | When using six R6P batteries (JEITA)* <sup>2</sup><br>Voice: Approx. 8 hours<br>—<br>When using four R6P batteries (JEITA)* <sup>2</sup><br>Voice: Approx. 5 hours<br>— | When using six R6P batteries (JEITA)* <sup>2</sup><br>Voice: Approx. 8 hours,<br>Whistle: Approx. 20 minutes<br>When using four R6P batteries (JEITA)* <sup>2</sup><br>Voice: Approx. 5 hours,<br>Whistle: Approx. 10 minutes | When using six R6P batteries (JEITA)* <sup>2</sup><br>Voice: Approx. 8 hours,<br>Siren: Approx. 20 minutes<br>When using four R6P batteries (JEITA)* <sup>2</sup><br>Voice: Approx. 5 hours,<br>Siren: Approx. 10 minutes |  |  |  |  |
| Audible Range           | Voice: Approx. 125m (JEITA)* <sup>2</sup>                                              | Voice: Approx. 250m (JEITA)* <sup>2</sup>                                                                                                                               | Voice: Approx. 250m (JEITA)* <sup>2</sup><br>Whistle: Approx. 315m (JEITA)* <sup>2</sup>                                                                                                                                      | Voice: Approx. 250m (JEITA)* <sup>2</sup><br>Siren: Approx. 315m (JEITA)* <sup>2</sup>                                                                                                                                    |  |  |  |  |
| Signal Sound            | —                                                                                      | _                                                                                                                                                                       | Whistle                                                                                                                                                                                                                       | Siren (sounds of 5 seconds intervals)                                                                                                                                                                                     |  |  |  |  |
| Frequency Response      | 500 - 6,000Hz (SPL -20dB)                                                              |                                                                                                                                                                         | 450 - 6,000Hz (SPL -20dB)                                                                                                                                                                                                     |                                                                                                                                                                                                                           |  |  |  |  |
| Magnetic Circuit        | Neodymium magnet, inner magnet type                                                    |                                                                                                                                                                         |                                                                                                                                                                                                                               |                                                                                                                                                                                                                           |  |  |  |  |
| Diaphragm               | Polyimide film (voice coil, bobbin)                                                    |                                                                                                                                                                         |                                                                                                                                                                                                                               |                                                                                                                                                                                                                           |  |  |  |  |
| Anti-bacteria Treatment | Mouth and handle                                                                       |                                                                                                                                                                         |                                                                                                                                                                                                                               |                                                                                                                                                                                                                           |  |  |  |  |
| Water Protection        | IPX5                                                                                   |                                                                                                                                                                         |                                                                                                                                                                                                                               |                                                                                                                                                                                                                           |  |  |  |  |
| Operating Temperature   | -10°C to +40°C                                                                         |                                                                                                                                                                         |                                                                                                                                                                                                                               |                                                                                                                                                                                                                           |  |  |  |  |
| Finish                  | Horn: ASA resin, clear dark gray<br>Other: ASA resin, dark gray<br>Strap: Nylon, black | Horn: ASA resin, clear dark gray<br>Other: ASA resin, dark gray<br>Strap: Nylon, black                                                                                  | Horn: ASA resin, clear dark gray<br>Other: ASA resin, yellow<br>Strap: Nylon, black                                                                                                                                           | Horn: ASA resin, clear red<br>Other: ASA resin, red<br>Strap: Nylon, black                                                                                                                                                |  |  |  |  |
| Dimensions              | 137 (W) × 257,8 (H) × 210 (D)mm                                                        | (D)mm 154 (W) × 266 (H) × 250 (D)mm                                                                                                                                     |                                                                                                                                                                                                                               |                                                                                                                                                                                                                           |  |  |  |  |
| Weight                  | 610g (without batteries)                                                               | 660g (without batteries)                                                                                                                                                | 680g (without batteries)                                                                                                                                                                                                      | 680g (without batteries)                                                                                                                                                                                                  |  |  |  |  |
| Accessory               | Battery spacer × 1                                                                     |                                                                                                                                                                         |                                                                                                                                                                                                                               |                                                                                                                                                                                                                           |  |  |  |  |
| Option                  | Wall mounting bracket for megaphone : SP-1100                                          |                                                                                                                                                                         |                                                                                                                                                                                                                               |                                                                                                                                                                                                                           |  |  |  |  |

|                         | ER-520                                                                        | ER-520W                                                                                        | ER-520S                                                                                         | ER-1215                                                                       | ER-1215S                                                                                       |  |
|-------------------------|-------------------------------------------------------------------------------|------------------------------------------------------------------------------------------------|-------------------------------------------------------------------------------------------------|-------------------------------------------------------------------------------|------------------------------------------------------------------------------------------------|--|
| Power Source            | R6P (AA) × 8 (12V DC)                                                         |                                                                                                |                                                                                                 | R14P (C) × 6 (9V DC)                                                          |                                                                                                |  |
| Rated Output            | 6W                                                                            |                                                                                                |                                                                                                 | 15W                                                                           |                                                                                                |  |
| Maximum Output          | 10W                                                                           |                                                                                                |                                                                                                 | 23W                                                                           |                                                                                                |  |
| Battery Life            | Approx. 10 hours (JEITA)* <sup>2</sup>                                        | Voice: Approx. 10 hours (JEITA)* <sup>2</sup><br>Whistle: Approx. 30 min (JEITA)* <sup>2</sup> | Voice: Approx. 10 hours (JEITA)* <sup>2</sup> ,<br>Silent: Approx. 40 min (JEITA)* <sup>2</sup> | Voice: Approx. 14 hours (JEITA)*2                                             | Voice: Approx. 14 hours (JEITA)* <sup>2</sup> ,<br>Siren: Approx. 20 min (JEITA)* <sup>2</sup> |  |
| Audible Range           | Voice: Approx. 250m (JEITA)* <sup>2</sup>                                     | Voice: Approx. 250m (JEITA)* <sup>2</sup> ,<br>Whistle: Approx. 315m (JEITA)* <sup>2</sup>     | Voice: Approx. 250m (JEITA)* <sup>2</sup><br>Silent: Approx. 315m (JEITA)* <sup>2</sup>         | Voice: Approx. 315m (JEITA)* <sup>2</sup>                                     | Voice: Approx. 315m (JEITA)* <sup>2</sup> ,<br>Siren: Approx. 500m (JEITA)* <sup>2</sup>       |  |
| Signal Sound            | -                                                                             | Whistle                                                                                        | Siren                                                                                           | —                                                                             | Siren                                                                                          |  |
| Diaphragm               | Polyamide film (voice coil, bobbin)                                           |                                                                                                |                                                                                                 |                                                                               |                                                                                                |  |
| Anti-bacteria Treatment | Mouth and handle                                                              |                                                                                                |                                                                                                 |                                                                               |                                                                                                |  |
| Operating Temperature   | -10°C to +40°C                                                                |                                                                                                |                                                                                                 |                                                                               |                                                                                                |  |
| Finish                  | Horn: ABS resin, light gray<br>Others: ABS resin, gray<br>Strap: Nylon, black | Horn: ABS resin, light gray<br>Others: ABS resin, gray<br>Strap: Nylon, black                  | Horn: ABS resin, red<br>Others: ABS resin, red<br>Strap: Nylon, black                           | Horn: ABS resin, light gray<br>Others: ABS resin, gray<br>Strap: Nylon, black | Horn: ABS resin, red<br>Others: ABS resin, red<br>Strap: Nylon, black                          |  |
| Dimensions              | 160 (W) × 256 (H) × 260 (D)mm                                                 |                                                                                                |                                                                                                 | 210 (W) × 291 (H) × 346 (D)mm                                                 |                                                                                                |  |
| Weight                  | 620g (without batteries)                                                      | 650g (without batteries)                                                                       | 650g (without batteries)                                                                        | 1.1kg (without batteries)                                                     | 1.2kg (without batteries)                                                                      |  |

|                                 | ER-2215                                                                                      | ER-2215W                                                                                      | ER-3215                                                                | ER-2230W                                                                                                                                                         | ER-2930W                                                                                                                                                                                          |  |  |
|---------------------------------|----------------------------------------------------------------------------------------------|-----------------------------------------------------------------------------------------------|------------------------------------------------------------------------|------------------------------------------------------------------------------------------------------------------------------------------------------------------|---------------------------------------------------------------------------------------------------------------------------------------------------------------------------------------------------|--|--|
| Power Source                    | R14P (C) × 6 (9V DC)                                                                         |                                                                                               |                                                                        | Battery: R20P (D) × 10 (15V DC)<br>External Power: 12V DC Battery                                                                                                |                                                                                                                                                                                                   |  |  |
| Rated Output                    |                                                                                              | 15W                                                                                           |                                                                        | 30W                                                                                                                                                              |                                                                                                                                                                                                   |  |  |
| Maximum Output                  |                                                                                              | 23W                                                                                           |                                                                        | 45W                                                                                                                                                              |                                                                                                                                                                                                   |  |  |
| Battery Life                    | Approx. 9 hours (JEITA)* <sup>2</sup>                                                        | Voice: Approx. 9 hours (JEITA)* <sup>2</sup><br>Whistle: Approx. 20 min (JEITA)* <sup>2</sup> | Voice: Approx. 9 hours (JEITA)* <sup>2</sup>                           | Voice: Approx. 17 hours (JEITA)*2<br>Whistle: Approx. 90 min (JEITA)*2                                                                                           |                                                                                                                                                                                                   |  |  |
| Audible Range                   | Voice: Approx. 400m (JEITA)* <sup>2</sup>                                                    | Voice: Approx. 400m (JEITA)* <sup>2</sup> ,<br>Whistle: Approx. 500m (JEITA)* <sup>2</sup>    | Voice: Approx. 400m (JEITA)*2                                          | Voice: Approx. 800m (JEITA)* <sup>2</sup> ,<br>Whistle: Approx. 1000m (JEITA)* <sup>2</sup>                                                                      |                                                                                                                                                                                                   |  |  |
| Signal Sound                    | —                                                                                            | Whistle (1,600Hz to 2,400Hz)                                                                  | _                                                                      | Whistle (1,600Hz to 2,400Hz)                                                                                                                                     |                                                                                                                                                                                                   |  |  |
| AUX Input Sensitivity           | -                                                                                            | —                                                                                             | _                                                                      | -10dB*1 (300mV), 10kΩ (ø3.5 mini jack, stereo plug acceptable), volume control                                                                                   |                                                                                                                                                                                                   |  |  |
| EXT Mic Input                   | -                                                                                            | —                                                                                             | —                                                                      | 600Ω, unbalanced, ø6.3 phone jack, volume control                                                                                                                |                                                                                                                                                                                                   |  |  |
| Receiving Frequency             | —                                                                                            | —                                                                                             | —                                                                      | —                                                                                                                                                                | UHF (800MHz band) and VHF (200MHz band)                                                                                                                                                           |  |  |
| Antenna                         | -                                                                                            | —                                                                                             | —                                                                      | —                                                                                                                                                                | Fold-down flexible antenna                                                                                                                                                                        |  |  |
| Diaphragm                       | Polyimide film (voice coil, bobbin)                                                          |                                                                                               |                                                                        |                                                                                                                                                                  |                                                                                                                                                                                                   |  |  |
| Anti-bacteria Treatment         | Microphone                                                                                   |                                                                                               | Mouth and handle                                                       | Microphone                                                                                                                                                       |                                                                                                                                                                                                   |  |  |
| Remaining<br>Battery Indication | -                                                                                            | -                                                                                             | -                                                                      | LED (also serves as a power indicator)<br>Stereo ON: Normal use, Flashing: Batteries need replacement                                                            |                                                                                                                                                                                                   |  |  |
| Operating Temperature           | -10°C to +40°C                                                                               |                                                                                               |                                                                        |                                                                                                                                                                  |                                                                                                                                                                                                   |  |  |
| Finish                          | Horn: ABS resin, light gray<br>Microphone and others: ABS resin, gray<br>Strap: Nylon, black |                                                                                               |                                                                        | Horn ring: Vinyl chloride, gray<br>Horn: Aluminum, light gray, paint<br>Case top: Die-cast aluminum, gray, paint<br>Strap: Nylon, black, Others: ABS resin, gray |                                                                                                                                                                                                   |  |  |
| Dimensions                      | ø210 × 336mm                                                                                 |                                                                                               | 210 (W) x 291 (H) x 381 (D)mm<br>(when attaching the microphone)       | ø351 x 512mm                                                                                                                                                     |                                                                                                                                                                                                   |  |  |
| Weight                          | Body: 1.1kg<br>(without microphone and batteries)<br>Microphone: 150g                        | Body: 1.2kg<br>(without microphone and batteries)<br>Microphone: 150g                         | Body: 1.15kg<br>(without microphone and batteries)<br>Microphone: 150g | 3.6kg (without microphone and batteries)<br>Microphone: 150g                                                                                                     | 3.8kg (without microphone and batteries)<br>Microphone: 150g                                                                                                                                      |  |  |
| Accessories                     | -                                                                                            | _                                                                                             | —                                                                      | ø3.5 mini plug (AUX input x 1, External power supply cord (1m) x1,<br>Splash-proof cover x 1*3                                                                   |                                                                                                                                                                                                   |  |  |
| Option                          | Speaker stand: ST-16                                                                         |                                                                                               | _                                                                      | Speaker stand: ST-16,<br>Microphone: DM series                                                                                                                   | Speaker stand: ST-16,<br>Microphone: DM series<br>Wireless Microphone: WM-3220 series,<br>WM-3310 series, WM-4200 series,<br>WM-4300 series<br>Wireless tune: WTU-3800 series,<br>WTU-4800 series |  |  |

- Note on the audible range and battery life 1. The indications of the audible range and battery life are based on the JEITA Standard\*<sup>2</sup> 2. Audible Range presumes that the megaphone employs new batteries and is used on a quiet street. It varies depending on such conditions as battery consumption, ambient noise, wind direction and obstacles. 3. Battery Life assumes that megaphone is used for 30 minutes a day.