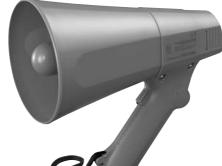

#### ER-1215

The ER-1215 is an easy-to-operate, hand grip type megaphone rated at 15W output.

Handle and microphone with anti-bacteria treatment improve hygiene and safety during use.

The newly developed polyimide diaphragm is employed to ensure high sound quality.

### (with Siren signal)

The ER-1215S is a hand grip type, 15W output megaphone with siren. Pressing the siren button sounds a siren continuously in emergency conditions.

Handle and microphone with anti-bacteria treatment improve hygiene and safety during use.

#### ER-3215

The ER-3215 is an easy-to-operate, hand grip type 15W megaphone.

It can be used as a shoulder-type megaphone when, the microphone is detached.

Handle and microphone with anti-bacteria treatment improve hygiene and safety during use