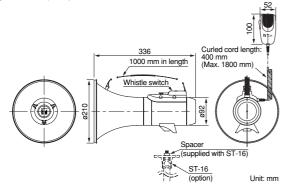

#### ER-2215

The ER-2215 is an easy-to-operate, shoulder megaphone rated at 15W of output and having a separate microphone. It can be mounted to the optional ST-16 speaker stand.

Microphone with anti-bacteria treatment improve hygiene and safety during use.

#### ER-2215W (with Whistle signal)

The ER-2215W is a shoulder megaphone rated at 15W output. The ER-2215W comes with a whistle and has a separate microphone. It can be mounted to the optional ST-16 speaker stand.