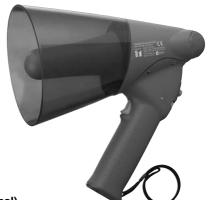

#### ER-1206

The ER-1206 is a compact splash-proof megaphone rated at 6W output and features IPX5 water-jet-resistant designs. It operates with 6 R6P batteries, or 4 R6P batteries when the battery spacer (accessory) is used. Handle and microphone with anti-bacteria treatment improve hygiene and safety during use.

### ER-1206S (with Siren signal)

The ER-1206S is a compact splash-proof megaphone rated at 6W output featuring a built-in siren. It features IPX5 water-jet-resistant designs. A whistle tone can be used for attracting attention. It operates with 6 R6P batteries, or 4 R6P batteries when the battery spacer (accessory) is used. Handle and microphone with anti-bacteria treatment improve hygiene and safety during use.