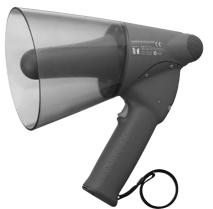

#### ER-1206

The ER-1206 is a compact splash-proof megaphone rated at 6W output and features IPX5 water-jet-resistant designs. It operates with 6 R6P batteries, or 4 R6P batteries when the battery spacer (accessory) is used. Handle and microphone with anti-bacteria treatment improve hygiene and safety during use.

### ER-1206S (with Siren signal)

The ER-1206S is a compact splash-proof megaphone rated at 6W output featuring a built-in siren. It features IPX5 water-jet-resistant designs. A whistle tone can be used for attracting attention. It operates with 6 R6P batteries, or 4 R6P batteries when the battery spacer (accessory) is used. Handle and microphone with anti-bacteria treatment improve hygiene and safety during use.