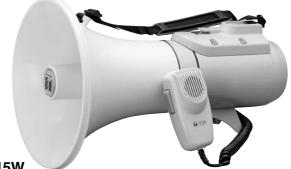

#### ER-2230W (with Whistle signal)

The ER-2230W is a shoulder megaphone having an EXT. mic input, AUX input, DC power input, battery meter and whistle function. It can be mounted to the optional ST-16 speaker stand.

Microphone with anti-bacteria treatment improve hygiene and safety during use

The newly developed polyimide diaphragm is employed to ensure high sound quality.