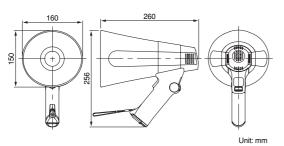

|                         | ER-520                                                                        | ER-520W                                                                                        | ER-520S                                                                                         | ER-1215                                                                       | ER-1215S                                                                                       |  |
|-------------------------|-------------------------------------------------------------------------------|------------------------------------------------------------------------------------------------|-------------------------------------------------------------------------------------------------|-------------------------------------------------------------------------------|------------------------------------------------------------------------------------------------|--|
| Power Source            | R6P (AA) × 8 (12V DC)                                                         |                                                                                                |                                                                                                 | R14P (C) × 6 (9V DC)                                                          |                                                                                                |  |
| Rated Output            | 6W                                                                            |                                                                                                |                                                                                                 | 15W                                                                           |                                                                                                |  |
| Maximum Output          | 10W                                                                           |                                                                                                |                                                                                                 | 23W                                                                           |                                                                                                |  |
| Battery Life            | Approx. 10 hours (JEITA)* <sup>2</sup>                                        | Voice: Approx. 10 hours (JEITA)* <sup>2</sup><br>Whistle: Approx. 30 min (JEITA)* <sup>2</sup> | Voice: Approx. 10 hours (JEITA)* <sup>2</sup> ,<br>Silent: Approx. 40 min (JEITA)* <sup>2</sup> | Voice: Approx. 14 hours (JEITA)*2                                             | Voice: Approx. 14 hours (JEITA)* <sup>2</sup> ,<br>Siren: Approx. 20 min (JEITA)* <sup>2</sup> |  |
| Audible Range           | Voice: Approx. 250m (JEITA)* <sup>2</sup>                                     | Voice: Approx. 250m (JEITA)* <sup>2</sup> ,<br>Whistle: Approx. 315m (JEITA)* <sup>2</sup>     | Voice: Approx. 250m (JEITA)* <sup>2</sup><br>Silent: Approx. 315m (JEITA)* <sup>2</sup>         | Voice: Approx. 315m (JEITA)* <sup>2</sup>                                     | Voice: Approx. 315m (JEITA)* <sup>2</sup> ,<br>Siren: Approx. 500m (JEITA)* <sup>2</sup>       |  |
| Signal Sound            | -                                                                             | Whistle                                                                                        | Siren                                                                                           | —                                                                             | Siren                                                                                          |  |
| Diaphragm               | Polyamide film (voice coil, bobbin)                                           |                                                                                                |                                                                                                 |                                                                               |                                                                                                |  |
| Anti-bacteria Treatment | Mouth and handle                                                              |                                                                                                |                                                                                                 |                                                                               |                                                                                                |  |
| Operating Temperature   | -10°C to +40°C                                                                |                                                                                                |                                                                                                 |                                                                               |                                                                                                |  |
| Finish                  | Horn: ABS resin, light gray<br>Others: ABS resin, gray<br>Strap: Nylon, black | Horn: ABS resin, light gray<br>Others: ABS resin, gray<br>Strap: Nylon, black                  | Horn: ABS resin, red<br>Others: ABS resin, red<br>Strap: Nylon, black                           | Horn: ABS resin, light gray<br>Others: ABS resin, gray<br>Strap: Nylon, black | Horn: ABS resin, red<br>Others: ABS resin, red<br>Strap: Nylon, black                          |  |
| Dimensions              | 160 (W) × 256 (H) × 260 (D)mm                                                 |                                                                                                |                                                                                                 | 210 (W) × 291 (H) × 346 (D)mm                                                 |                                                                                                |  |
| Weight                  | 620g (without batteries)                                                      | 650g (without batteries)                                                                       | 650g (without batteries)                                                                        | 1.1kg (without batteries)                                                     | 1.2kg (without batteries)                                                                      |  |