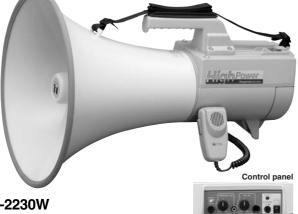

#### ER-2230W (with Whistle signal)

The ER-2230W is a shoulder megaphone having an EXT. mic input, AUX input, DC power input, battery meter and whistle function. It can be mounted to the optional ST-16 speaker stand.

Microphone with anti-bacteria treatment improve hygiene and safety during use

The newly developed polyimide diaphragm is employed to ensure high sound quality.