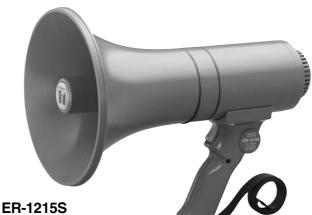

### (with Siren signal)

The ER-1215S is a hand grip type, 15W output megaphone with siren. Pressing the siren button sounds a siren continuously in emergency conditions.

Handle and microphone with anti-bacteria treatment improve hygiene and safety during use.

The newly developed polyimide diaphragm is employed to ensure high sound quality.