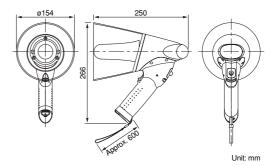

#### ER-1206W (with Whistle signal)

The ER-1206W is a compact splash-proof megaphone rated at 6W output featuring a built-in whistle. It features IPX5 water-jet-resistant designs. A whistle tone can be used for attracting attention. It operates with 6 R6P batteries, or 4 R6P batteries when the battery spacer (accessory) is used. Handle and microphone with anti-bacteria treatment improve hygiene and safety during use.

#### ER-1206

The ER-1206 is a compact splash-proof megaphone rated at 6W output and features IPX5 water-jet-resistant designs. It operates with 6 R6P batteries, or 4 R6P batteries when the battery spacer (accessory) is used. Handle and microphone with anti-bacteria treatment improve hygiene and safety during use.

### ER-1206S (with Siren signal)

The ER-1206S is a compact splash-proof megaphone rated at 6W output featuring a built-in siren. It features IPX5 water-jet-resistant designs. A whistle tone can be used for attracting attention. It operates with 6 R6P batteries, or 4 R6P batteries when the battery spacer (accessory) is used. Handle and microphone with anti-bacteria treatment improve hygiene and safety during use.

#### **SPECIFICATIONS**

|                         | ER-1203                                                                                | ER-1206                                                                                                                                                                 | ER-1206W                                                                                                                                                                                                                      | ER-1206S                                                                                                                                                                                                                  |  |  |  |  |
|-------------------------|----------------------------------------------------------------------------------------|-------------------------------------------------------------------------------------------------------------------------------------------------------------------------|-------------------------------------------------------------------------------------------------------------------------------------------------------------------------------------------------------------------------------|---------------------------------------------------------------------------------------------------------------------------------------------------------------------------------------------------------------------------|--|--|--|--|
| Power Source            | R6P (AA) × 4 (6V DC)                                                                   |                                                                                                                                                                         | R6P (AA) × 6 (9V DC) or R6P (AA) × 4 with battery spacer (6V DC)                                                                                                                                                              |                                                                                                                                                                                                                           |  |  |  |  |
| Rated Output            | 3W                                                                                     |                                                                                                                                                                         | 6W                                                                                                                                                                                                                            |                                                                                                                                                                                                                           |  |  |  |  |
| Maximum Output          | 4W                                                                                     |                                                                                                                                                                         | 10W                                                                                                                                                                                                                           |                                                                                                                                                                                                                           |  |  |  |  |
| Battery Life            | Approx. 8 hours (JEITA)*2                                                              | When using six R6P batteries (JEITA)* <sup>2</sup><br>Voice: Approx. 8 hours<br>—<br>When using four R6P batteries (JEITA)* <sup>2</sup><br>Voice: Approx. 5 hours<br>— | When using six R6P batteries (JEITA)* <sup>2</sup><br>Voice: Approx. 8 hours,<br>Whistle: Approx. 20 minutes<br>When using four R6P batteries (JEITA)* <sup>2</sup><br>Voice: Approx. 5 hours,<br>Whistle: Approx. 10 minutes | When using six R6P batteries (JEITA)* <sup>2</sup><br>Voice: Approx. 8 hours,<br>Siren: Approx. 20 minutes<br>When using four R6P batteries (JEITA)* <sup>2</sup><br>Voice: Approx. 5 hours,<br>Siren: Approx. 10 minutes |  |  |  |  |
| Audible Range           | Voice: Approx. 125m (JEITA)* <sup>2</sup>                                              | Voice: Approx. 250m (JEITA)* <sup>2</sup>                                                                                                                               | Voice: Approx. 250m (JEITA)* <sup>2</sup><br>Whistle: Approx. 315m (JEITA)* <sup>2</sup>                                                                                                                                      | Voice: Approx. 250m (JEITA)* <sup>2</sup><br>Siren: Approx. 315m (JEITA)* <sup>2</sup>                                                                                                                                    |  |  |  |  |
| Signal Sound            | —                                                                                      | _                                                                                                                                                                       | Whistle                                                                                                                                                                                                                       | Siren (sounds of 5 seconds intervals)                                                                                                                                                                                     |  |  |  |  |
| Frequency Response      | 500 - 6,000Hz (SPL -20dB)                                                              |                                                                                                                                                                         | 450 - 6,000Hz (SPL -20dB)                                                                                                                                                                                                     |                                                                                                                                                                                                                           |  |  |  |  |
| Magnetic Circuit        | Neodymium magnet, inner magnet type                                                    |                                                                                                                                                                         |                                                                                                                                                                                                                               |                                                                                                                                                                                                                           |  |  |  |  |
| Diaphragm               | Polyimide film (voice coil, bobbin)                                                    |                                                                                                                                                                         |                                                                                                                                                                                                                               |                                                                                                                                                                                                                           |  |  |  |  |
| Anti-bacteria Treatment | Mouth and handle                                                                       |                                                                                                                                                                         |                                                                                                                                                                                                                               |                                                                                                                                                                                                                           |  |  |  |  |
| Water Protection        | IPX5                                                                                   |                                                                                                                                                                         |                                                                                                                                                                                                                               |                                                                                                                                                                                                                           |  |  |  |  |
| Operating Temperature   | -10°C to +40°C                                                                         |                                                                                                                                                                         |                                                                                                                                                                                                                               |                                                                                                                                                                                                                           |  |  |  |  |
| Finish                  | Horn: ASA resin, clear dark gray<br>Other: ASA resin, dark gray<br>Strap: Nylon, black | Horn: ASA resin, clear dark gray<br>Other: ASA resin, dark gray<br>Strap: Nylon, black                                                                                  | Horn: ASA resin, clear dark gray<br>Other: ASA resin, yellow<br>Strap: Nylon, black                                                                                                                                           | Horn: ASA resin, clear red<br>Other: ASA resin, red<br>Strap: Nylon, black                                                                                                                                                |  |  |  |  |
| Dimensions              | 137 (W) × 257,8 (H) × 210 (D)mm                                                        | (D)mm 154 (W) × 266 (H) × 250 (D)mm                                                                                                                                     |                                                                                                                                                                                                                               |                                                                                                                                                                                                                           |  |  |  |  |
| Weight                  | 610g (without batteries)                                                               | 660g (without batteries)                                                                                                                                                | 680g (without batteries)                                                                                                                                                                                                      | 680g (without batteries)                                                                                                                                                                                                  |  |  |  |  |
| Accessory               | Battery spacer × 1                                                                     |                                                                                                                                                                         |                                                                                                                                                                                                                               |                                                                                                                                                                                                                           |  |  |  |  |
| Option                  | Wall mounting bracket for megaphone : SP-1100                                          |                                                                                                                                                                         |                                                                                                                                                                                                                               |                                                                                                                                                                                                                           |  |  |  |  |