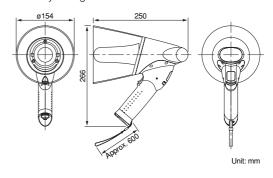

#### **SPECIFICATIONS**

|                         | ER-1203                                                                                | ER-1206                                                                                                                                                                 | ER-1206W                                                                                                                                                                                                                      | ER-1206S                                                                                                                                                                                                                  |  |  |  |  |
|-------------------------|----------------------------------------------------------------------------------------|-------------------------------------------------------------------------------------------------------------------------------------------------------------------------|-------------------------------------------------------------------------------------------------------------------------------------------------------------------------------------------------------------------------------|---------------------------------------------------------------------------------------------------------------------------------------------------------------------------------------------------------------------------|--|--|--|--|
| Power Source            | R6P (AA) × 4 (6V DC)                                                                   |                                                                                                                                                                         | R6P (AA) × 6 (9V DC) or R6P (AA) × 4 with battery spacer (6V DC)                                                                                                                                                              |                                                                                                                                                                                                                           |  |  |  |  |
| Rated Output            | 3W                                                                                     |                                                                                                                                                                         | 6W                                                                                                                                                                                                                            |                                                                                                                                                                                                                           |  |  |  |  |
| Maximum Output          | 4W                                                                                     |                                                                                                                                                                         | 10W                                                                                                                                                                                                                           |                                                                                                                                                                                                                           |  |  |  |  |
| Battery Life            | Approx. 8 hours (JEITA)*2                                                              | When using six R6P batteries (JEITA)* <sup>2</sup><br>Voice: Approx. 8 hours<br>—<br>When using four R6P batteries (JEITA)* <sup>2</sup><br>Voice: Approx. 5 hours<br>— | When using six R6P batteries (JEITA)* <sup>2</sup><br>Voice: Approx. 8 hours,<br>Whistle: Approx. 20 minutes<br>When using four R6P batteries (JEITA)* <sup>2</sup><br>Voice: Approx. 5 hours,<br>Whistle: Approx. 10 minutes | When using six R6P batteries (JEITA)* <sup>2</sup><br>Voice: Approx. 8 hours,<br>Siren: Approx. 20 minutes<br>When using four R6P batteries (JEITA)* <sup>2</sup><br>Voice: Approx. 5 hours,<br>Siren: Approx. 10 minutes |  |  |  |  |
| Audible Range           | Voice: Approx. 125m (JEITA)* <sup>2</sup>                                              | Voice: Approx. 250m (JEITA)* <sup>2</sup>                                                                                                                               | Voice: Approx. 250m (JEITA)* <sup>2</sup><br>Whistle: Approx. 315m (JEITA)* <sup>2</sup>                                                                                                                                      | Voice: Approx. 250m (JEITA)* <sup>2</sup><br>Siren: Approx. 315m (JEITA)* <sup>2</sup>                                                                                                                                    |  |  |  |  |
| Signal Sound            | —                                                                                      | _                                                                                                                                                                       | Whistle                                                                                                                                                                                                                       | Siren (sounds of 5 seconds intervals)                                                                                                                                                                                     |  |  |  |  |
| Frequency Response      | 500 - 6,000Hz (SPL -20dB)                                                              |                                                                                                                                                                         | 450 - 6,000Hz (SPL -20dB)                                                                                                                                                                                                     |                                                                                                                                                                                                                           |  |  |  |  |
| Magnetic Circuit        | Neodymium magnet, inner magnet type                                                    |                                                                                                                                                                         |                                                                                                                                                                                                                               |                                                                                                                                                                                                                           |  |  |  |  |
| Diaphragm               | Polyimide film (voice coil, bobbin)                                                    |                                                                                                                                                                         |                                                                                                                                                                                                                               |                                                                                                                                                                                                                           |  |  |  |  |
| Anti-bacteria Treatment | Mouth and handle                                                                       |                                                                                                                                                                         |                                                                                                                                                                                                                               |                                                                                                                                                                                                                           |  |  |  |  |
| Water Protection        | IPX5                                                                                   |                                                                                                                                                                         |                                                                                                                                                                                                                               |                                                                                                                                                                                                                           |  |  |  |  |
| Operating Temperature   | -10°C to +40°C                                                                         |                                                                                                                                                                         |                                                                                                                                                                                                                               |                                                                                                                                                                                                                           |  |  |  |  |
| Finish                  | Horn: ASA resin, clear dark gray<br>Other: ASA resin, dark gray<br>Strap: Nylon, black | Horn: ASA resin, clear dark gray<br>Other: ASA resin, dark gray<br>Strap: Nylon, black                                                                                  | Horn: ASA resin, clear dark gray<br>Other: ASA resin, yellow<br>Strap: Nylon, black                                                                                                                                           | Horn: ASA resin, clear red<br>Other: ASA resin, red<br>Strap: Nylon, black                                                                                                                                                |  |  |  |  |
| Dimensions              | 137 (W) × 257,8 (H) × 210 (D)mm                                                        | (D)mm 154 (W) × 266 (H) × 250 (D)mm                                                                                                                                     |                                                                                                                                                                                                                               |                                                                                                                                                                                                                           |  |  |  |  |
| Weight                  | 610g (without batteries)                                                               | 660g (without batteries)                                                                                                                                                | 680g (without batteries)                                                                                                                                                                                                      | 680g (without batteries)                                                                                                                                                                                                  |  |  |  |  |
| Accessory               | Battery spacer × 1                                                                     |                                                                                                                                                                         |                                                                                                                                                                                                                               |                                                                                                                                                                                                                           |  |  |  |  |
| Option                  | Wall mounting bracket for megaphone : SP-1100                                          |                                                                                                                                                                         |                                                                                                                                                                                                                               |                                                                                                                                                                                                                           |  |  |  |  |