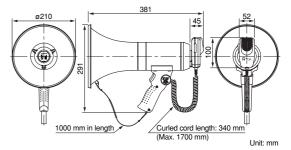

#### ER-3215

The ER-3215 is an easy-to-operate, hand grip type 15W megaphone.

It can be used as a shoulder-type megaphone when, the microphone is detached.

Handle and microphone with anti-bacteria treatment improve hygiene and safety during use

The newly developed polyimide diaphragm is employed to ensure high sound quality.