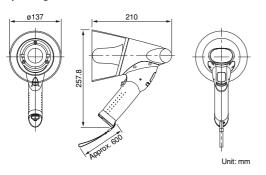

#### ER-1203

The ER-1203 is a compact splash-proof megaphone rated at 3W output and features IPX5 water-jet-resistant designs. Handle and microphone with anti-bacteria treatment improve hygiene and safety during use.

#### **SPECIFICATIONS**

|                         | ER-1203                                                                                | ER-1206                                                                                                                                                                 | ER-1206W                                                                                                                                                                                                                      | ER-1206S                                                                                                                                                                                                                  |  |  |  |  |
|-------------------------|----------------------------------------------------------------------------------------|-------------------------------------------------------------------------------------------------------------------------------------------------------------------------|-------------------------------------------------------------------------------------------------------------------------------------------------------------------------------------------------------------------------------|---------------------------------------------------------------------------------------------------------------------------------------------------------------------------------------------------------------------------|--|--|--|--|
| Power Source            | R6P (AA) × 4 (6V DC)                                                                   |                                                                                                                                                                         | R6P (AA) × 6 (9V DC) or R6P (AA) × 4 with battery spacer (6V DC)                                                                                                                                                              |                                                                                                                                                                                                                           |  |  |  |  |
| Rated Output            | 3W                                                                                     |                                                                                                                                                                         | 6W                                                                                                                                                                                                                            |                                                                                                                                                                                                                           |  |  |  |  |
| Maximum Output          | 4W                                                                                     |                                                                                                                                                                         | 10W                                                                                                                                                                                                                           |                                                                                                                                                                                                                           |  |  |  |  |
| Battery Life            | Approx. 8 hours (JEITA)*2                                                              | When using six R6P batteries (JEITA)* <sup>2</sup><br>Voice: Approx. 8 hours<br>—<br>When using four R6P batteries (JEITA)* <sup>2</sup><br>Voice: Approx. 5 hours<br>— | When using six R6P batteries (JEITA)* <sup>2</sup><br>Voice: Approx. 8 hours,<br>Whistle: Approx. 20 minutes<br>When using four R6P batteries (JEITA)* <sup>2</sup><br>Voice: Approx. 5 hours,<br>Whistle: Approx. 10 minutes | When using six R6P batteries (JEITA)* <sup>2</sup><br>Voice: Approx. 8 hours,<br>Siren: Approx. 20 minutes<br>When using four R6P batteries (JEITA)* <sup>2</sup><br>Voice: Approx. 5 hours,<br>Siren: Approx. 10 minutes |  |  |  |  |
| Audible Range           | Voice: Approx. 125m (JEITA)* <sup>2</sup>                                              | Voice: Approx. 250m (JEITA)* <sup>2</sup>                                                                                                                               | Voice: Approx. 250m (JEITA)* <sup>2</sup><br>Whistle: Approx. 315m (JEITA)* <sup>2</sup>                                                                                                                                      | Voice: Approx. 250m (JEITA)* <sup>2</sup><br>Siren: Approx. 315m (JEITA)* <sup>2</sup>                                                                                                                                    |  |  |  |  |
| Signal Sound            | —                                                                                      | _                                                                                                                                                                       | Whistle                                                                                                                                                                                                                       | Siren (sounds of 5 seconds intervals)                                                                                                                                                                                     |  |  |  |  |
| Frequency Response      | 500 - 6,000Hz (SPL -20dB)                                                              |                                                                                                                                                                         | 450 - 6,000Hz (SPL -20dB)                                                                                                                                                                                                     |                                                                                                                                                                                                                           |  |  |  |  |
| Magnetic Circuit        | Neodymium magnet, inner magnet type                                                    |                                                                                                                                                                         |                                                                                                                                                                                                                               |                                                                                                                                                                                                                           |  |  |  |  |
| Diaphragm               | Polyimide film (voice coil, bobbin)                                                    |                                                                                                                                                                         |                                                                                                                                                                                                                               |                                                                                                                                                                                                                           |  |  |  |  |
| Anti-bacteria Treatment | Mouth and handle                                                                       |                                                                                                                                                                         |                                                                                                                                                                                                                               |                                                                                                                                                                                                                           |  |  |  |  |
| Water Protection        | IPX5                                                                                   |                                                                                                                                                                         |                                                                                                                                                                                                                               |                                                                                                                                                                                                                           |  |  |  |  |
| Operating Temperature   | -10°C to +40°C                                                                         |                                                                                                                                                                         |                                                                                                                                                                                                                               |                                                                                                                                                                                                                           |  |  |  |  |
| Finish                  | Horn: ASA resin, clear dark gray<br>Other: ASA resin, dark gray<br>Strap: Nylon, black | Horn: ASA resin, clear dark gray<br>Other: ASA resin, dark gray<br>Strap: Nylon, black                                                                                  | Horn: ASA resin, clear dark gray<br>Other: ASA resin, yellow<br>Strap: Nylon, black                                                                                                                                           | Horn: ASA resin, clear red<br>Other: ASA resin, red<br>Strap: Nylon, black                                                                                                                                                |  |  |  |  |
| Dimensions              | 137 (W) × 257,8 (H) × 210 (D)mm                                                        | (D)mm 154 (W) × 266 (H) × 250 (D)mm                                                                                                                                     |                                                                                                                                                                                                                               |                                                                                                                                                                                                                           |  |  |  |  |
| Weight                  | 610g (without batteries)                                                               | 660g (without batteries)                                                                                                                                                | 680g (without batteries)                                                                                                                                                                                                      | 680g (without batteries)                                                                                                                                                                                                  |  |  |  |  |
| Accessory               | Battery spacer × 1                                                                     |                                                                                                                                                                         |                                                                                                                                                                                                                               |                                                                                                                                                                                                                           |  |  |  |  |
| Option                  | Wall mounting bracket for megaphone : SP-1100                                          |                                                                                                                                                                         |                                                                                                                                                                                                                               |                                                                                                                                                                                                                           |  |  |  |  |