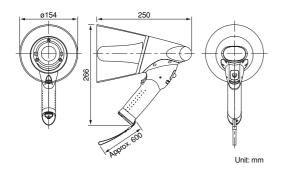

#### **SPECIFICATIONS**

|                         | ER-1203                                                                                | ER-1206                                                                                                                                                                 | ER-1206W                                                                                                                                                                                                                      | ER-1206S                                                                                                                                                                                                                  |  |  |  |  |
|-------------------------|----------------------------------------------------------------------------------------|-------------------------------------------------------------------------------------------------------------------------------------------------------------------------|-------------------------------------------------------------------------------------------------------------------------------------------------------------------------------------------------------------------------------|---------------------------------------------------------------------------------------------------------------------------------------------------------------------------------------------------------------------------|--|--|--|--|
| Power Source            | R6P (AA) × 4 (6V DC)                                                                   |                                                                                                                                                                         | R6P (AA) × 6 (9V DC) or R6P (AA) × 4 with battery spacer (6V DC)                                                                                                                                                              |                                                                                                                                                                                                                           |  |  |  |  |
| Rated Output            | 3W                                                                                     |                                                                                                                                                                         | 6W                                                                                                                                                                                                                            |                                                                                                                                                                                                                           |  |  |  |  |
| Maximum Output          | 4W                                                                                     |                                                                                                                                                                         | 10W                                                                                                                                                                                                                           |                                                                                                                                                                                                                           |  |  |  |  |
| Battery Life            | Approx. 8 hours (JEITA)*2                                                              | When using six R6P batteries (JEITA)* <sup>2</sup><br>Voice: Approx. 8 hours<br>—<br>When using four R6P batteries (JEITA)* <sup>2</sup><br>Voice: Approx. 5 hours<br>— | When using six R6P batteries (JEITA)* <sup>2</sup><br>Voice: Approx. 8 hours,<br>Whistle: Approx. 20 minutes<br>When using four R6P batteries (JEITA)* <sup>2</sup><br>Voice: Approx. 5 hours,<br>Whistle: Approx. 10 minutes | When using six R6P batteries (JEITA)* <sup>2</sup><br>Voice: Approx. 8 hours,<br>Siren: Approx. 20 minutes<br>When using four R6P batteries (JEITA)* <sup>2</sup><br>Voice: Approx. 5 hours,<br>Siren: Approx. 10 minutes |  |  |  |  |
| Audible Range           | Voice: Approx. 125m (JEITA)* <sup>2</sup>                                              | Voice: Approx. 250m (JEITA)* <sup>2</sup>                                                                                                                               | Voice: Approx. 250m (JEITA)* <sup>2</sup><br>Whistle: Approx. 315m (JEITA)* <sup>2</sup>                                                                                                                                      | Voice: Approx. 250m (JEITA)* <sup>2</sup><br>Siren: Approx. 315m (JEITA)* <sup>2</sup>                                                                                                                                    |  |  |  |  |
| Signal Sound            | —                                                                                      | _                                                                                                                                                                       | Whistle                                                                                                                                                                                                                       | Siren (sounds of 5 seconds intervals)                                                                                                                                                                                     |  |  |  |  |
| Frequency Response      | 500 - 6,000Hz (SPL -20dB)                                                              |                                                                                                                                                                         | 450 - 6,000Hz (SPL -20dB)                                                                                                                                                                                                     |                                                                                                                                                                                                                           |  |  |  |  |
| Magnetic Circuit        | Neodymium magnet, inner magnet type                                                    |                                                                                                                                                                         |                                                                                                                                                                                                                               |                                                                                                                                                                                                                           |  |  |  |  |
| Diaphragm               | Polyimide film (voice coil, bobbin)                                                    |                                                                                                                                                                         |                                                                                                                                                                                                                               |                                                                                                                                                                                                                           |  |  |  |  |
| Anti-bacteria Treatment | Mouth and handle                                                                       |                                                                                                                                                                         |                                                                                                                                                                                                                               |                                                                                                                                                                                                                           |  |  |  |  |
| Water Protection        | IPX5                                                                                   |                                                                                                                                                                         |                                                                                                                                                                                                                               |                                                                                                                                                                                                                           |  |  |  |  |
| Operating Temperature   | -10°C to +40°C                                                                         |                                                                                                                                                                         |                                                                                                                                                                                                                               |                                                                                                                                                                                                                           |  |  |  |  |
| Finish                  | Horn: ASA resin, clear dark gray<br>Other: ASA resin, dark gray<br>Strap: Nylon, black | Horn: ASA resin, clear dark gray<br>Other: ASA resin, dark gray<br>Strap: Nylon, black                                                                                  | Horn: ASA resin, clear dark gray<br>Other: ASA resin, yellow<br>Strap: Nylon, black                                                                                                                                           | Horn: ASA resin, clear red<br>Other: ASA resin, red<br>Strap: Nylon, black                                                                                                                                                |  |  |  |  |
| Dimensions              | 137 (W) × 257,8 (H) × 210 (D)mm                                                        | (D)mm 154 (W) × 266 (H) × 250 (D)mm                                                                                                                                     |                                                                                                                                                                                                                               |                                                                                                                                                                                                                           |  |  |  |  |
| Weight                  | 610g (without batteries)                                                               | 660g (without batteries)                                                                                                                                                | 680g (without batteries)                                                                                                                                                                                                      | 680g (without batteries)                                                                                                                                                                                                  |  |  |  |  |
| Accessory               | Battery spacer × 1                                                                     |                                                                                                                                                                         |                                                                                                                                                                                                                               |                                                                                                                                                                                                                           |  |  |  |  |
| Option                  | Wall mounting bracket for megaphone : SP-1100                                          |                                                                                                                                                                         |                                                                                                                                                                                                                               |                                                                                                                                                                                                                           |  |  |  |  |