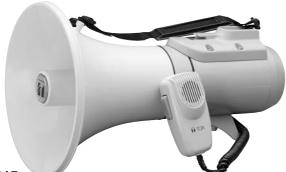

#### ER-2215

The ER-2215 is an easy-to-operate, shoulder megaphone rated at 15W of output and having a separate microphone. It can be mounted to the optional ST-16 speaker stand.

Microphone with anti-bacteria treatment improve hygiene and safety during use.

The newly developed polyimide diaphragm is employed to ensure high sound quality.