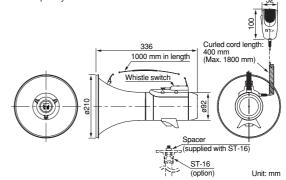

#### ER-2230W (with Whistle signal)

The ER-2230W is a shoulder megaphone having an EXT. mic input, AUX input, DC power input, battery meter and whistle function. It can be mounted to the optional ST-16 speaker stand.

Microphone with anti-bacteria treatment improve hygiene and safety during use

The newly developed polyimide diaphragm is employed to ensure high sound quality.