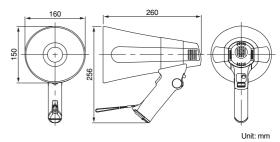

|                         | ER-520                                                                        | ER-520W                                                                                        | ER-520S                                                                                         | ER-1215                                                                       | ER-1215S                                                                                       |  |
|-------------------------|-------------------------------------------------------------------------------|------------------------------------------------------------------------------------------------|-------------------------------------------------------------------------------------------------|-------------------------------------------------------------------------------|------------------------------------------------------------------------------------------------|--|
| Power Source            | R6P (AA) × 8 (12V DC)                                                         |                                                                                                |                                                                                                 | R14P (C) × 6 (9V DC)                                                          |                                                                                                |  |
| Rated Output            | 6W                                                                            |                                                                                                |                                                                                                 | 15W                                                                           |                                                                                                |  |
| Maximum Output          | 10W                                                                           |                                                                                                |                                                                                                 | 23W                                                                           |                                                                                                |  |
| Battery Life            | Approx. 10 hours (JEITA)* <sup>2</sup>                                        | Voice: Approx. 10 hours (JEITA)* <sup>2</sup><br>Whistle: Approx. 30 min (JEITA)* <sup>2</sup> | Voice: Approx. 10 hours (JEITA)* <sup>2</sup> ,<br>Silent: Approx. 40 min (JEITA)* <sup>2</sup> | Voice: Approx. 14 hours (JEITA)*2                                             | Voice: Approx. 14 hours (JEITA)* <sup>2</sup> ,<br>Siren: Approx. 20 min (JEITA)* <sup>2</sup> |  |
| Audible Range           | Voice: Approx. 250m (JEITA)* <sup>2</sup>                                     | Voice: Approx. 250m (JEITA)* <sup>2</sup> ,<br>Whistle: Approx. 315m (JEITA)* <sup>2</sup>     | Voice: Approx. 250m (JEITA)* <sup>2</sup><br>Silent: Approx. 315m (JEITA)* <sup>2</sup>         | Voice: Approx. 315m (JEITA)* <sup>2</sup>                                     | Voice: Approx. 315m (JEITA)* <sup>2</sup> ,<br>Siren: Approx. 500m (JEITA)* <sup>2</sup>       |  |
| Signal Sound            | -                                                                             | Whistle                                                                                        | Siren                                                                                           | —                                                                             | Siren                                                                                          |  |
| Diaphragm               | Polyamide film (voice coil, bobbin)                                           |                                                                                                |                                                                                                 |                                                                               |                                                                                                |  |
| Anti-bacteria Treatment | Mouth and handle                                                              |                                                                                                |                                                                                                 |                                                                               |                                                                                                |  |
| Operating Temperature   | -10°C to +40°C                                                                |                                                                                                |                                                                                                 |                                                                               |                                                                                                |  |
| Finish                  | Horn: ABS resin, light gray<br>Others: ABS resin, gray<br>Strap: Nylon, black | Horn: ABS resin, light gray<br>Others: ABS resin, gray<br>Strap: Nylon, black                  | Horn: ABS resin, red<br>Others: ABS resin, red<br>Strap: Nylon, black                           | Horn: ABS resin, light gray<br>Others: ABS resin, gray<br>Strap: Nylon, black | Horn: ABS resin, red<br>Others: ABS resin, red<br>Strap: Nylon, black                          |  |
| Dimensions              | 160 (W) × 256 (H) × 260 (D)mm                                                 |                                                                                                |                                                                                                 | 210 (W) × 291 (H) × 346 (D)mm                                                 |                                                                                                |  |
| Weight                  | 620g (without batteries)                                                      | 650g (without batteries)                                                                       | 650g (without batteries)                                                                        | 1.1kg (without batteries)                                                     | 1.2kg (without batteries)                                                                      |  |