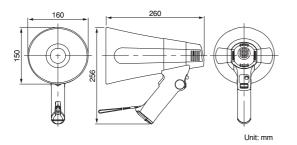

|                         | ER-520                                                                        | ER-520W                                                                                        | ER-520S                                                                                         | ER-1215                                                                       | ER-1215S                                                                                       |  |
|-------------------------|-------------------------------------------------------------------------------|------------------------------------------------------------------------------------------------|-------------------------------------------------------------------------------------------------|-------------------------------------------------------------------------------|------------------------------------------------------------------------------------------------|--|
| Power Source            | R6P (AA) × 8 (12V DC)                                                         |                                                                                                |                                                                                                 | R14P (C) × 6 (9V DC)                                                          |                                                                                                |  |
| Rated Output            | 6W                                                                            |                                                                                                |                                                                                                 | 15W                                                                           |                                                                                                |  |
| Maximum Output          | 10W                                                                           |                                                                                                |                                                                                                 | 23W                                                                           |                                                                                                |  |
| Battery Life            | Approx. 10 hours (JEITA)* <sup>2</sup>                                        | Voice: Approx. 10 hours (JEITA)* <sup>2</sup><br>Whistle: Approx. 30 min (JEITA)* <sup>2</sup> | Voice: Approx. 10 hours (JEITA)* <sup>2</sup> ,<br>Silent: Approx. 40 min (JEITA)* <sup>2</sup> | Voice: Approx. 14 hours (JEITA)*2                                             | Voice: Approx. 14 hours (JEITA)* <sup>2</sup> ,<br>Siren: Approx. 20 min (JEITA)* <sup>2</sup> |  |
| Audible Range           | Voice: Approx. 250m (JEITA)* <sup>2</sup>                                     | Voice: Approx. 250m (JEITA)* <sup>2</sup> ,<br>Whistle: Approx. 315m (JEITA)* <sup>2</sup>     | Voice: Approx. 250m (JEITA)* <sup>2</sup><br>Silent: Approx. 315m (JEITA)* <sup>2</sup>         | Voice: Approx. 315m (JEITA)* <sup>2</sup>                                     | Voice: Approx. 315m (JEITA)* <sup>2</sup> ,<br>Siren: Approx. 500m (JEITA)* <sup>2</sup>       |  |
| Signal Sound            | -                                                                             | Whistle                                                                                        | Siren                                                                                           | —                                                                             | Siren                                                                                          |  |
| Diaphragm               | Polyamide film (voice coil, bobbin)                                           |                                                                                                |                                                                                                 |                                                                               |                                                                                                |  |
| Anti-bacteria Treatment | Mouth and handle                                                              |                                                                                                |                                                                                                 |                                                                               |                                                                                                |  |
| Operating Temperature   | -10°C to +40°C                                                                |                                                                                                |                                                                                                 |                                                                               |                                                                                                |  |
| Finish                  | Horn: ABS resin, light gray<br>Others: ABS resin, gray<br>Strap: Nylon, black | Horn: ABS resin, light gray<br>Others: ABS resin, gray<br>Strap: Nylon, black                  | Horn: ABS resin, red<br>Others: ABS resin, red<br>Strap: Nylon, black                           | Horn: ABS resin, light gray<br>Others: ABS resin, gray<br>Strap: Nylon, black | Horn: ABS resin, red<br>Others: ABS resin, red<br>Strap: Nylon, black                          |  |
| Dimensions              | 160 (W) × 256 (H) × 260 (D)mm                                                 |                                                                                                |                                                                                                 | 210 (W) × 291 (H) × 346 (D)mm                                                 |                                                                                                |  |
| Weight                  | 620g (without batteries)                                                      | 650g (without batteries)                                                                       | 650g (without batteries)                                                                        | 1.1kg (without batteries)                                                     | 1.2kg (without batteries)                                                                      |  |