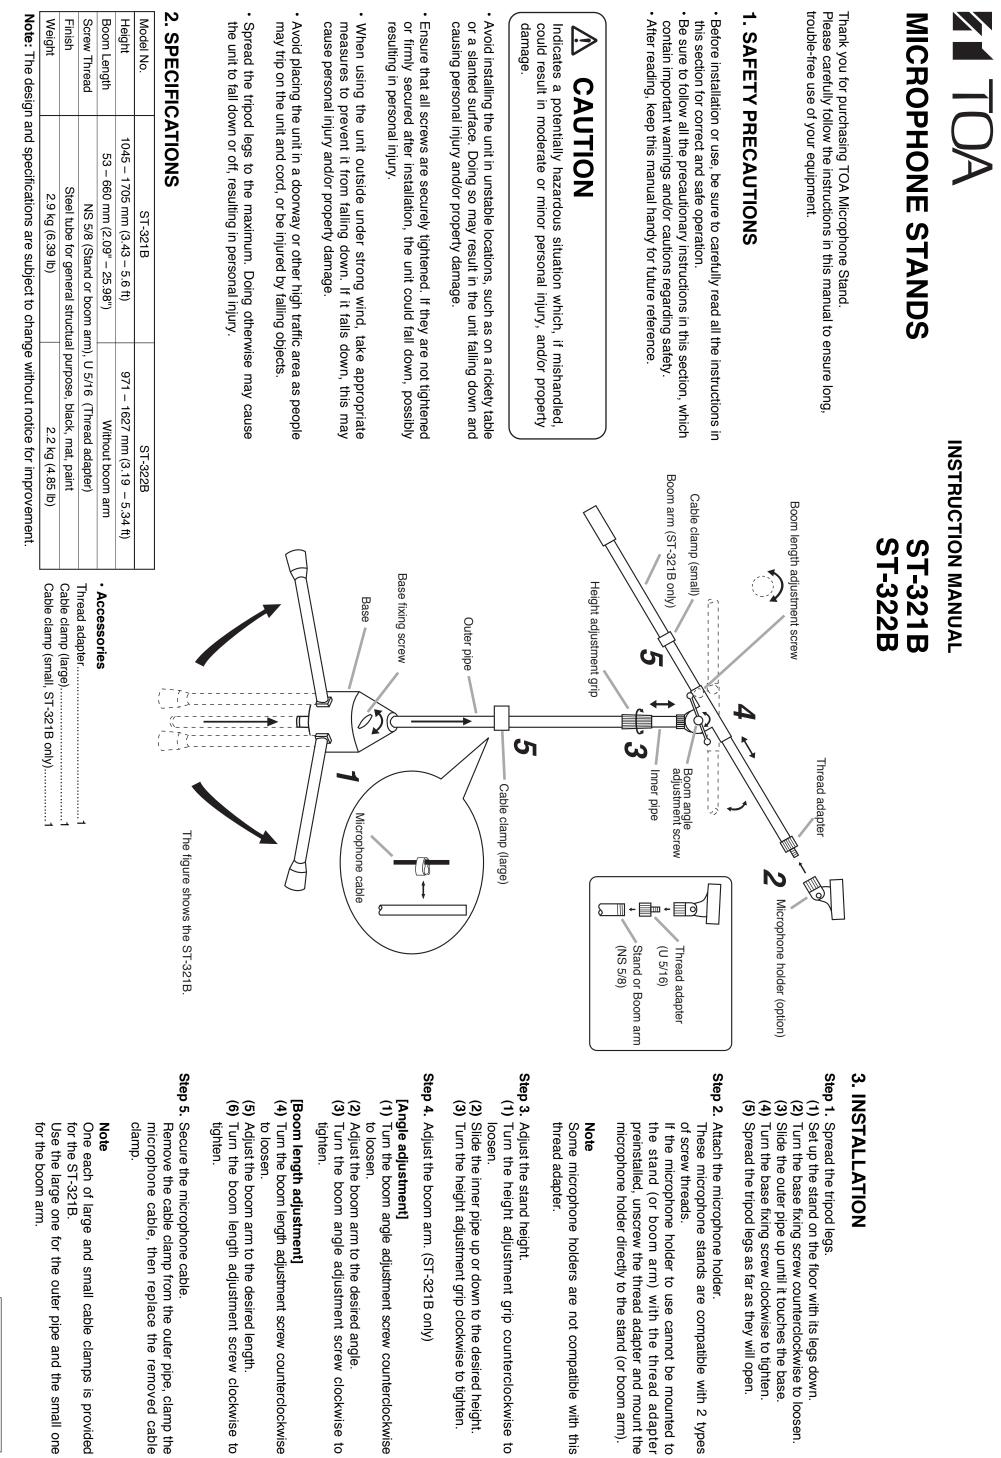

**TOA** Corporation

Use the large one for the outer pipe and the small one for the boom arm.

**Note** One each of large and small cable clamps is provided for the ST-321B.

microphone cable, then replace the removed cable

Step 5. Secure the microphone cable. Remove the cable clamp from the outer pipe, clamp the

(5) Adjust the boom arm to the desired length.(6) Turn the boom length adjustment screw clockwise to

[Boom length adjustment](4) Turn the boom length adjustment screw counterclockwise

(2) Adjust the boom arm to the desired angle.(3) Turn the boom angle adjustment screw clockwise to tighten.

to loosen.

[Angle adjustment]
(1) Turn the boom angle adjustment screw counterclockwise

Step 4. Adjust the boom arm. (ST-321B only)

(2) Slide the inner pipe up or down to the desired height(3) Turn the height adjustment grip clockwise to tighten.